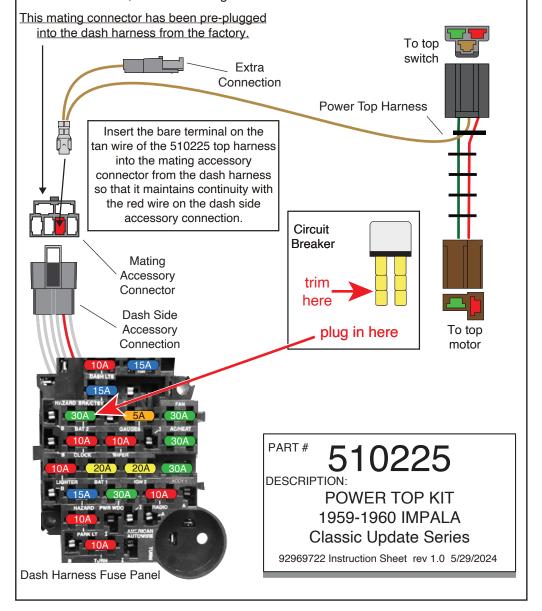

## **INSTRUCTIONS:**

 Insert the bare terminal on the tan wire into the mating accessory connector as shown below, then plug that connector back into the dash harness accessory connection.

www.americanautowire.com 856-933-0801

- Plug the power top harness into the motor connection and into the power top switch.
- 3. Remove the 30A fuse from the "BAT 2" location in the fuse panel and replace it with the provided 30 A circuit breaker. This breaker will need to be trimmed as shown below, before inserting.