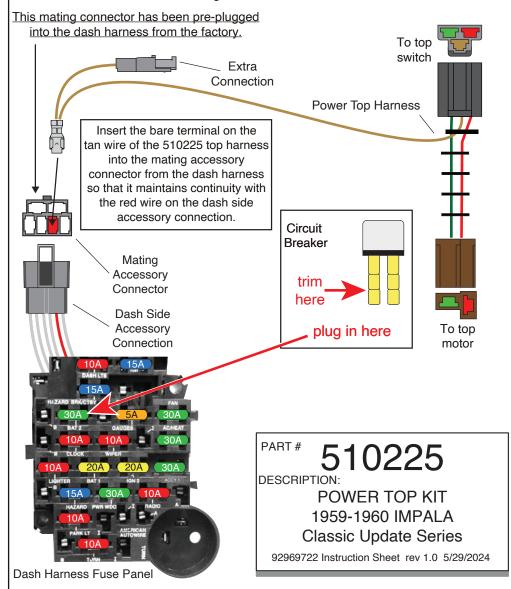

## **INSTRUCTIONS:**

 Insert the bare terminal on the tan wire into the mating accessory connector as shown below, then plug that connector back into the dash harness accessory connection.

www.americanautowire.com 856-933-0801

- Plug the power top harness into the motor connection and into the power top switch.
- 3. Remove the 30A fuse from the "BAT 2" location in the fuse panel and replace it with the provided 30 A circuit breaker. This breaker will need to be trimmed as shown below, before inserting.